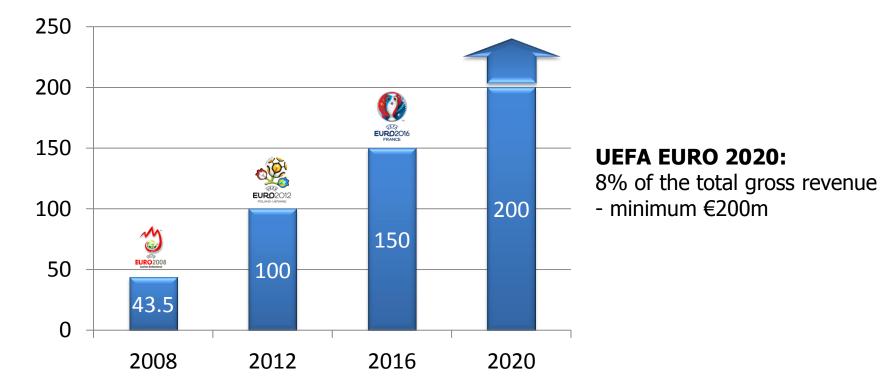

## **UEFA EURO Club Benefits**



## UEFA EURO 2020 Club Benefits

EADING THE WAY FOR FOOTBALL CLUBS IN EUROPI





## UEFA Club Competitions 2015-18 Distribution Concept



## Revenue Comparison: 2012-15 vs 2015-18

LEADING THE WAY FOR FOOTBALL CLUBS IN EUROPE





# Distribution Concept: 2012-15 vs 2015-18

#### LEADING THE WAY FOR FOOTBALL CLUBS IN EUROPI

Concept 2012-15

Two separate pots per competition

**Concept 2015-18** One global pot for both competitions







# Club Share Calculation 2015-18

EADING THE WAY FOR FOOTBALL CLUBS IN EUROPI

| Total Gross Revenue                                  | 2240   |
|------------------------------------------------------|--------|
| UCL/UEL Direct Costs (12% of gross revenue)          | -268.8 |
| Solidarity Leagues (5% of gross revenue)             | -112   |
| Solidarity Qualifying Rounds (3.5% of gross revenue) | -78.4  |
| Total Net Revenue