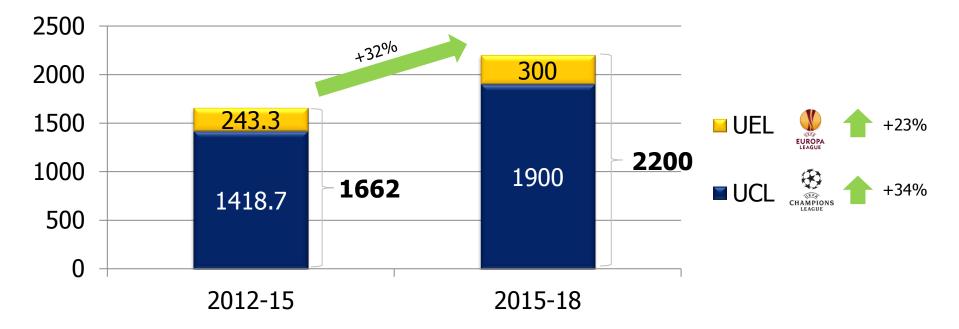

## Revenue Comparison: 2012-15 vs 2015-18

LEADING THE WAY FOR FOOTBALL CLUBS IN EUROPE

|                      | System 2012-15          | System 2015-18        | Deviation      |
|----------------------|-------------------------|-----------------------|----------------|
| <b>Gross Revenue</b> | 1693.3*                 | 2240                  | +32.3%         |
| UCL Clubs            | 1002.7 (59.2%) Ratio    | 1257.3 (56.13%) Ratio | <b>+</b> 25.4% |
| UEL Clubs            | <b>232.5</b> ** (13.7%) | 381 (17%)             | <b>+</b> 63.9% |
| Leagues              | 82.4 (4.9%)             | 112 (5%)              | <b>+</b> 35.9% |
| Qualifying Rounds    | 47.4 (2.8%)             | 78.4 (3.5%)           | <b>+</b> 65.4% |
| UEFA                 | 116.3 (6.9%)            | 142.5 (6.35%)         | +22.5%         |
| Costs                | 212 (12.5%)             | 268.8 (12%)           | <b>+</b> 26.8% |