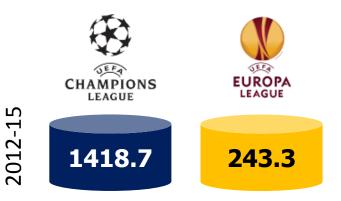

|                      | System 2012-15          | System 2015-18        | Deviation      |
|----------------------|-------------------------|-----------------------|----------------|
| <b>Gross Revenue</b> | 1693.3*                 | 2240                  | +32.3%         |
| UCL Clubs            | 1002.7 (59.2%) Ratio    | 1257.3 (56.13%) Ratio | <b>+</b> 25.4% |
| UEL Clubs            | <b>232.5</b> ** (13.7%) | 381 (17%)             | <b>+</b> 63.9% |
| Leagues              | 82.4 (4.9%)             | 112 (5%)              | <b>+</b> 35.9% |
| Qualifying Rounds    | 47.4 (2.8%)             | 78.4 (3.5%)           | <b>+</b> 65.4% |
| UEFA                 | 116.3 (6.9%)            | 142.5 (6.35%)         | +22.5%         |
| Costs                | 212 (12.5%)             | 268.8 (12%)           | <b>+</b> 26.8% |

\*Based on final accounts for 2013/14 season, including surplus and finals tickets/hospitality \*\*Including contribution from UCL/UEFA to UEL share