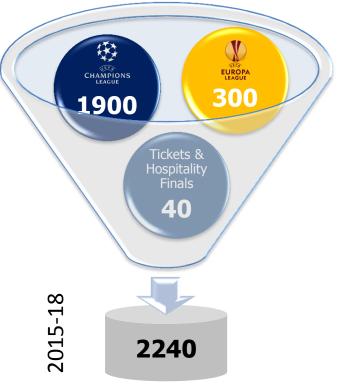

# Club Share Calculation 2015-18

EADING THE WAY FOR FOOTBALL CLUBS IN EUROPI

| Total Gross Revenue                                  | 2240   |
|------------------------------------------------------|--------|
| UCL/UEL Direct Costs (12% of gross revenue)          | -268.8 |
| Solidarity Leagues (5% of gross revenue)             | -112   |
| Solidarity Qualifying Rounds (3.5% of gross revenue) | -78.4  |
| Total Net Revenue                                    | 1780.8 |
| UEFA Share (8%)                                      | -142.5 |
| Club Share (92%)                                     | 1638.3 |

|                      | System 2012-15          | System 2015-18        | Deviation      |
|----------------------|-------------------------|-----------------------|----------------|
| <b>Gross Revenue</b> | 1693.3*                 | 2240                  | +32.3%         |
| UCL Clubs            | 1002.7 (59.2%) Ratio    | 1257.3 (56.13%) Ratio | <b>+</b> 25.4% |
| UEL Clubs            | <b>232.5</b> ** (13.7%) | 381 (17%)             | <b>+</b> 63.9% |
| Leagues              | 82.4 (4.9%)             | 112 (5%)              | <b>+</b> 35.9% |
| Qualifying Rounds    | 47.4 (2.8%)             | 78.4 (3.5%)           | <b>+</b> 65.4% |
| UEFA                 | 116.3 (6.9%)            | 142.5 (6.35%)         | +22.5%         |
| Costs                | 212 (12.5%)             | 268.8 (12%)           | <b>+</b> 26.8% |